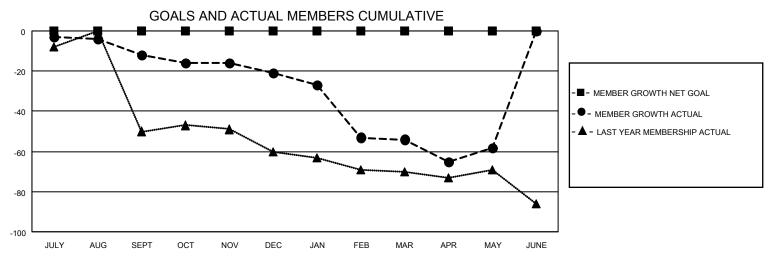

## District 12 L

| Clubs RESULTS FOR 2020-2021 |               |           |               | Members               |                         |                         |                                                    |  |
|-----------------------------|---------------|-----------|---------------|-----------------------|-------------------------|-------------------------|----------------------------------------------------|--|
|                             |               |           |               | RESULTS FOR 2020-2021 |                         |                         |                                                    |  |
| QUARTER                     | NEW CLUB GOAL | NEW CLUBS | DROPPED CLUBS | QUARTER MEM           | IBER GROWTH NET<br>GOAL | MEMBER GROWTH<br>ACTUAL | DROPPED<br>MEMBERS ACTUAL<br>(including transfers) |  |
| JULY/AUG/SEPT               | 0             | 0         | 0             | JULY/AUG/SEPT         | 0                       | 4                       | 15                                                 |  |
| OCT/NOV/DEC                 | 0             | 0         | 0             | OCT/NOV/DEC           | 0                       | 20                      | 29                                                 |  |
| JAN/FEB/MAR                 | 0             | 0         | 2             | JAN/FEB/MAR           | 0                       | 25                      | 43                                                 |  |
| APR/MAY/JUNE                | 0             | 0         | 0             | APR/MAY/JUNE          | 0                       | 15                      | 18                                                 |  |